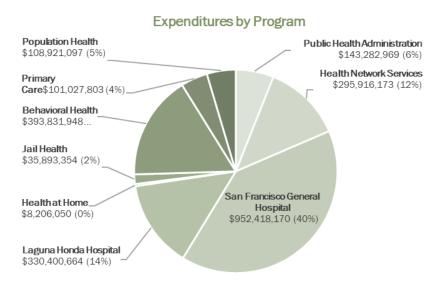

## DPH Budget

- SFHN Encounters & Patient Demographics
- PHD Programmatic Activities
- Health Commission Resolutions

HEALTHY ENIRONMENT

9,944 FOOD SAFETY PROGRAM INSPECTIONS
5,548 HEALTHY HOUSING PROGRAM INSPECTIONS
59 EMERGENCY RESPONSES INVOLVING HAZARDDOUS MATERIALS